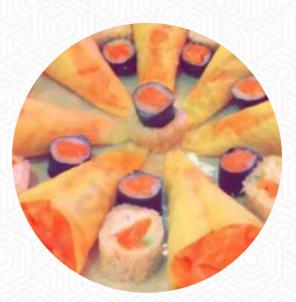

Samurai has such an extensive list of creative <u>sushi</u> roles that were all high quality and delicious! You even had one with Cheeto dust! We also loved the tempura and the nigiri. The big Sapporo was definitely big! I can't wait to come back. <u>read more</u>. Samurai from Broussard creates for you *tasty <u>sushi</u>* (e.g., *Nigiri and Inside-Out*), in addition to numerous additional variations, always fresh with ingredients like fish, vegetables and meat, and a lot of fresh vegetables, fish and meat are used to prepare **healthy Japanese dishes**. The **Asian fusion cuisine** is likewise an important part of Samurai. Anyone who finds the everyday and generally known dishes too ordinary should approach with a willingness to experiment and try some unexpected combination of ingredients eat, Likewise, the customers of the establishment prefer the large selection of various <u>coffee and tea specialities</u> that the restaurant provides.