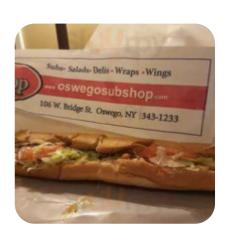

e St, Oswego I-13126-1468, United States +13153431233 - http://www.oswegosubshop.com/









## Oswego Sub Shop Menu



#### **Burger**

**CHEESEBURGER** 

#### **Sandwiches**

**HAM AND CHEESE** 

#### **Side Dishes**

**FRENCH FRIES** 

#### Starters & Salads

**FRENCH FRIES** 

#### **Sauces**

**BBQ** 

#### **Chicken Wings**

**WINGS** 

#### **Restaurant Category**

**FRENCH** 

# These Types Of Dishes Are Being Served



**ROAST BEEF** 

### **Ingredients Used**

**BEEF** 

**HONEY** 

**CHEESE** 

**HAM** 

**OLIVES** 

## Oswego Sub Shop

106 W Bridge St, Oswego I-13126-1468, United States

#### **Opening Hours:**

Monday 10:30-00:00 Tuesday 10:30-00:00 Wednesday 10:30-00:00 Thursday 10:30-00:00 Friday 10:30-00:00 Saturday 10:30-00:00 Sunday 10:30-00:00

Made with menuweb.menu