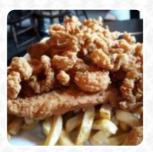

## Whaleback Menu

https://menulist.menu 1052 Sandwich Rd, Sagamore I-02561, United States (+1)5088889850









A comprehensive <u>menu</u> of Whaleback from Sagamore covering all 16 menus and drinks can be found here on the menu. For **seasonal or weekly deals**, please get in touch via phone or use the contact details provided on the website. What <u>User</u> likes about Whaleback:

Had the best seafood plate. You won't find a better deal in the state for what you get for \$20. It was highly stacked with scallops, shrimps and shells with a huge piece of fish on the bottom, rather than usually fries like other places. The service was also fast. The best prices on the Cape hands down for <a href="seafood">seafood</a>. <a href="read more">read more</a>. For quick hunger in between, Whaleback from Sagamore presents fine sandwiches, healthy salads, and other treats, as well as hot and cold drinks,