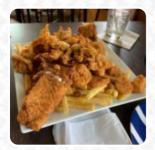

## Whaleback Menu

https://menulist.menu 1052 Sandwich Rd, Sagamore I-02561, United States (+1)5088889850









A comprehensive <u>menu</u> of Whaleback from Sagamore covering all 16 menus and drinks can be found here on the menu. For **seasonal or weekly deals**, please get in touch via phone or use the contact details provided on the website. What <u>User</u> likes about Whaleback:

Had the best seafood plate. You won't find a better deal in the state for what you get for \$20. It was highly stacked with scallops, shrimps and shells with a huge piece of fish on the bottom, rather than usually fries like other places. The service was also fast. The best prices on the Cape hands down for <a href="seafood">seafood</a>. <a href="read more">read more</a>. For quick hunger in between, Whaleback from Sagamore presents fine sandwiches, healthy salads, and other treats, as well as hot and cold drin