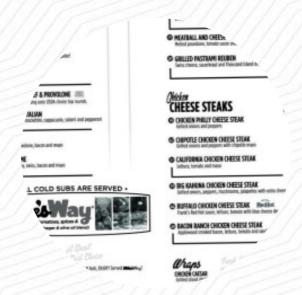

## Jersey Mike's Menu

| Non Alcoholic Drinks                   |        | Popular Items                           |        |
|----------------------------------------|--------|-----------------------------------------|--------|
| BOTTLED WATER                          | \$2.9  | <b>#56 BIG KAHUNA CHEESE STEAK</b>      | \$12.0 |
| Hot Subs                               |        | #26 BACON RANCH CHICKEN<br>CHEESE STEAK | \$12.0 |
| #55 BIG KAHUNA CHICKEN<br>CHEESE STEAK | \$12.0 | #13 THE ORIGINAL ITALIAN                | \$11.5 |
|                                        |        | Cold Subs                               |        |
| Dessert                                |        | #14 THE VEGGIE                          | \$12.4 |
| BROWNIE                                |        | #12 CANCRO SPECIAL                      | \$12.3 |
| COOKIE                                 |        | #6 ROAST BEEF AND PROVOLONE             | \$11.5 |
| Beverages                              |        | These Types Of Dishes                   |        |
| PURE LEAF TEA                          | \$3.4  | Are Being Served                        |        |
| SODA BOTTLE                            | \$3.2  | MEAT                                    |        |
|                                        |        | DESSERTS                                |        |