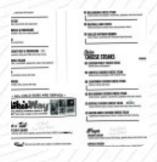

## Jersey Mike's Menu

| Non Alcoholic Drinks                   |        | Popular Items                           |        |
|----------------------------------------|--------|-----------------------------------------|--------|
| BOTTLED WATER                          | \$2.9  | <b>#56 BIG KAHUNA CHEESE STEAK</b>      | \$12.0 |
| Hot Subs                               |        | #26 BACON RANCH CHICKEN<br>CHEESE STEAK | \$12.0 |
| #55 BIG KAHUNA CHICKEN<br>CHEESE STEAK | \$12.0 | #13 THE ORIGINAL ITALIAN                | \$11.5 |
|                                        |        | Cold Subs                               |        |
| Dessert                                |        | #14 THE VEGGIE                          | \$12.4 |
| BROWNIE                                |        | #12 CANCRO SPECIAL                      | \$12.3 |
| COOKIE                                 |        | #6 ROAST BEEF AND PROVOLONE             | \$11.5 |
| Beverages                              |        | These Types Of Dishes                   |        |
| PURE LEAF TEA                          | \$3.4  | Are Being Served                        |        |
| SODA BOTTLE                            | \$3.2  | MEAT                                    |        |
|                                        |        | DESSERTS                                |        |