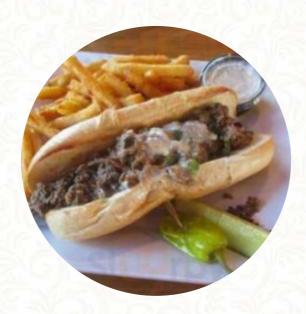

Likely the best Reuben sandwich I've ever had (except for the ones I make at home? Chopping the meat was an interesting twist! The fries were great, but the tarter sauce? Sweet pickles maybe?? Overall it was a good time and great food! <a href="read-more">read-more</a>. The restaurant and its rooms are wheelchair accessible and thus usable with a wheelchair or physical disabilities, and there is complimentary WiFi. If the weather are right, you can also eat and drink outside. What <a href="Day Hovan">Day Hovan</a> doesn't like about Red Wheel:

## Red Wheel Menu

Pizza

**TEXAS** 

Sandwiches

**REUBEN SANDWICH** 

Side dishes

**PICKLES** 

Starters & Salads