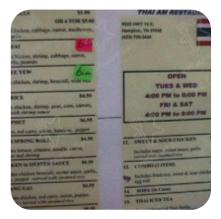

## Thai Am

5925 Hwy 19 E, Hampton, 37658, United States Of America **Opening Hours:** Friday 16:00-19:00

Made with menuweb.menu