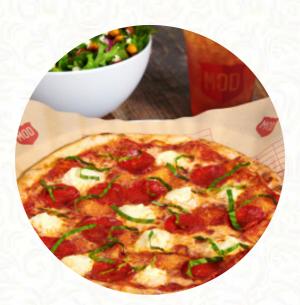

#### These Types Of Dishes Are Being Served

PIZZA

## Mod 11" Pizzas

| MADDY MOD PIZZA   | \$10.5 |
|-------------------|--------|
| MAD DOG MOD PIZZA | \$10.5 |