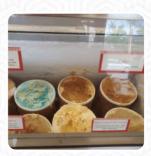

**Sweets & Desserts** 

SUNDAE

These types of dishes are being served

**ICE CREAM** 

10 most popular

**MILK SHAKES** 

**SHAKE** 

**Sweets and Treats** 