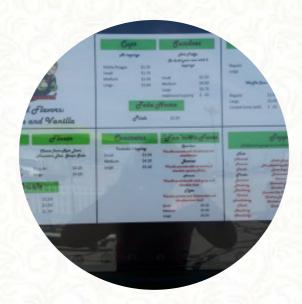

## Fadd's Frozen Custard Menu

https://menulist.menu
1600 N Morley St, 65270, Moberly, US, United States
(+1)6603539833 - https://fadds-frozen-custard.business.site/?m=true

Here you can find the menu of Fadd's Frozen Custard in Moberly. At the moment, there are 16 courses and drinks on the food list. You can inquire about **changing offers** via phone. What User likes about Fadd's Frozen Custard:

## Fadd's Frozen Custard Menu