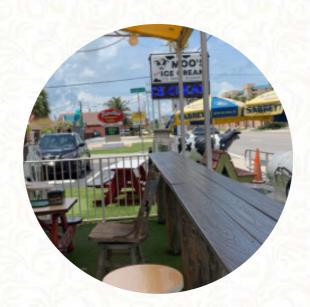

We took our 3 years old granddaughter here for an ice cream look. She loved it!! The prices are a bit high, but would visit again. Recommended if you're in the area. <a href="read more">read more</a>. When the weather is good you can also be served outside, And into the accessible spaces also come customers with wheelchairs or physiological limitations. What <a href="User">User</a> doesn't like about Moo's Soft Serve:

The ambience is 10/10. I love the concept, the name, the heat lamps and the decorations. I'd probably go back if I had kids. But as discussed below, I wouldn't go as an adult looking for a delicious dessert. Service was also good! They were fast and nice. But that's the worst ice I've ever had! It was so rough. This was the first time in weeks I bought food somewhere and didn't finish it. The ice was hard and not flu... read more. Should you wish to sample delightful American menus like burgers or barbecue, then Moo's Soft Serve in INDIALANTIC is the ideal place for you, Furthermore, the sugar-sweet treats of this local sparkle not only in the eyes of our young guests. One also grills South American here with fresh seafood, meat, as well as corn and potatoes, Typically, the menus are prepared for you in a short time and fresh.