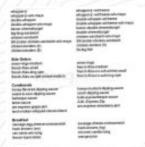

Pasta

**ALFREDO** 

Sandwiches & Hot Paninis

**CHEESE BURGER** 

Burgers

**WHOPPER** \$5.5

Side dishes

**PICKLES** 

Starters & Salads

**FRIES** 

Menü Angebote

**FAMILY BUNDLE** \$15.0

Family Bundles

**ULTIMATE PARTY BUNDLE** \$30.0

Singel

**DOUBLE WHOPPER** \$6.9

Double Down

**TOTS** 

These types of dishes are being served

**PIZZA** 

Meals

**8 PC CHEESY TOTS** \$2.3 \$2.3

**8 PC JALAPENO CHEDDAR BITES** 

Combo Meals

WHOPPER MEAL \$9.0

**DOUBLE WHOPPER MEAL** \$10.4

**Popular Items** 

SINGLE SOURDOUGH KING \$6.9

**DOUBLE SOURDOUGH KING** 

\$8.4