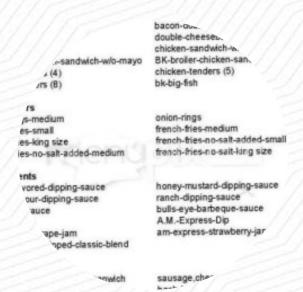

Pasta

**ALFREDO** 

Sandwiches & Hot Paninis

**CHEESE BURGER** 

Burgers

**WHOPPER** \$5.5

Side dishes

**PICKLES** 

Starters & Salads

**FRIES** 

Menü Angebote

**FAMILY BUNDLE** \$15.0

Family Bundles

**ULTIMATE PARTY BUNDLE** \$30.0

Singel

**DOUBLE WHOPPER** \$6.9

Double Down

**TOTS** 

These types of dishes are being served

**PIZZA** 

Meals

**8 PC CHEESY TOTS** \$2.3 \$2.3

**8 PC JALAPENO CHEDDAR BITES** 

Combo Meals

WHOPPER MEAL \$9.0

**DOUBLE WHOPPER MEAL** \$10.4

**Popular Items** 

SINGLE SOURDOUGH KING \$6.9

**DOUBLE SOURDOUGH KING** 

\$8.4