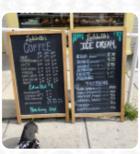

#### 4**TH OF JULY!** Fig push to fully re-open r need a little break!

# Lulabelle's Sweet Shop Menu

https://menuweb.menu 847 Upshur St NW, 20011, Washington, US, United States +12028045800 - https://www.sweetlulabelle.com/









Here you can find the <u>menu</u> of Lulabelle's Sweet Shop in Washington. At the moment, there are 16 courses and drinks on the card.

# Lulabelle's Sweet Shop Menu

### Drinks

DRINKS

## Indian

CHAI

# Noodle

RAMEN

# Milkshakes

MILKSHAKE

## **Hot Drinks**

COFFEE

### Dessert

COOKIE

# Lulabelle's Sweet Shop

847 Upshur St NW, 20011, Washington, US, United States

#### Opening Hours:

Tuesday 11:00 -19:00 Wednesday 11:00 -19:00 Thursday 11:00 -19:00 Friday 09:00 -20:00 Saturday 08:00 -20:00 Sunday 08:00 -18:00

Made with menuweb.menu

#### CHOCOLATE CHIP COOKIE

### These Types Of Dishes Are Being Served

ICE CREAM PANINI

### **Ingredients Used**

CHOCOLATE CHOCOLATE CHIP HONEY BUTTER PEANUT BUTTER WATERMELON BANANA