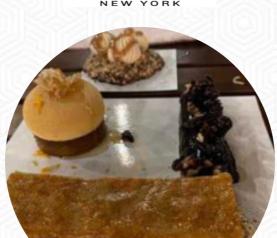

https://menulist.menu 135 Sullivan St, New York City I-10012-3056, United States +13479930320,+19292184745,+19347992700 - https://www.sweetrehabnyc.com/





The restaurant from New York City offers 16 different meals and drinks on the menu at an average \$39.7. What Denise Bell likes about Sweet Rehab:

Sweet Rehab is a SoHo gem. Like a Parisian jewel, with Champagne and excellent pastries/desserts. John, the manager, was very helpful, friendly, and attentive. He made the experience extra special. Highly recommend stopping in for either indoor or outdoor seating. <a href="read more">read more</a>. What <a href="YAELLE H">YAELLE H</a> doesn't like about Sweet Rehab: overly sweet. eat one bite and have your blood pressure go up recipe for diabetes the cookie was literally just sugar the