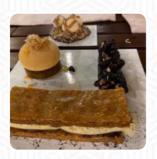

https://menulist.menu 135 Sullivan St, New York City I-10012-3056, United States +13479930320,+19292184745,+19347992700 - https://www.sweetrehabnyc.com/





The restaurant from New York City offers 16 different meals and drinks on the menu at an average \$39.7. What Denise Bell likes about Sweet Rehab:

Sweet Rehab is a SoHo gem. Like a Parisian jewel, with Champagne and excellent pastries/desserts. John, the manager, was very helpful, friendly, and attentive. He made the experience extra special. Highly recommend stopping in for either indoor or outdoor seating. <a href="read more">read more</a>. What <a href="YAELLE H">YAELLE H</a> doesn't like about Sweet Rehab: overly sweet. eat one bite and have your blood pressure go up recipe for diabetes the cookie was literally just sugar the price is laughable when you compare it with the low quality of the goods never again <a href="read more">read more</a>. Sweet Rehab from New York City offers