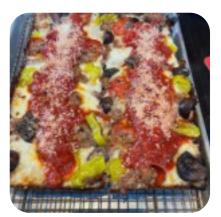

My favorite drink is the Darling Nikki (might be spelled Nicky). Their chili cheese fries are cooked hard to still maintain texture under all those toppings. The <u>pizza</u> is delicious. This place is wonderful! <u>read more</u>. You can use the WiFi of the place at no extra cost, Depending on the weather conditions, you can also sit outside and eat and drink. The rooms on site are accessible, and therefore no problem for guests with wheelchairs or physical disabilities. At Big Mill in <u>Lawrence</u>, delicious <u>pizza</u> is baked fresh using a traditional method, There are also delicious *South American* cuisine on the menu. There are also delicious American menus, for example, burgers and grilled meat.

These types of dishes are being served

PIZZA

Main courses TOPPINGS LASAGNA