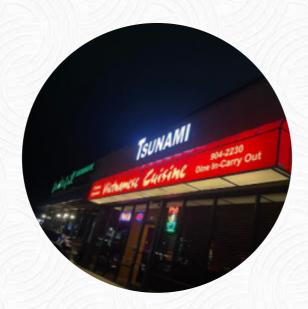

#### Tsunami Menu

https://menulist.menu 1689 Campbell Ln #200, Bowling Green, KY 42104, United States +12709042230 - http://bgtsunami.com/

On this website, you can find the *complete* <u>menu</u> of *Tsunami* from <u>Bowling Green</u>. Currently, there are **16** menus and drinks up for grabs. For **seasonal or weekly deals**, please contact the owner of the restaurant directly. You can also contact them through their website. What <u>User</u> likes about Tsunami:

# Tsunami

1689 Campbell Ln #200, Bowling Green, KY 42104, United States

**Opening Hours:** 

Tuesday 05:00-21:00 Wednesday 05:00-21:00 Thursday 05:00-21:00 Friday 11:00-21:00 Saturday 11:00-21:00 Sunday 11:00-21:00 **≥**gallery image