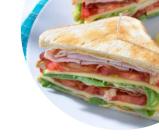

# These Types Of Dishes Are Being Served

**PANINI** 

SOUP

**BREAD** 

**BURGER** 

**CHICKEN** 

**TUNA STEAK** 