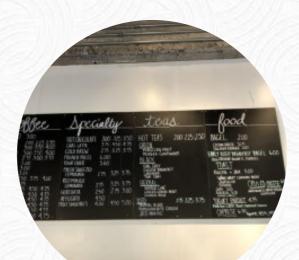

## Serafina Coffee Roasters Menu

| Dessert           |       | Foods                       |       |
|-------------------|-------|-----------------------------|-------|
| AFFOGATO          | \$4.5 | EARLY RISER BREAKFAST BAGEL | \$6.0 |
| Special Rolls     |       | Drinks                      |       |
| RED MANGO         | \$2.8 | DRINKS                      |       |
| Hot drinks        |       | Speciality Beverages        |       |
| МАССНІАТО         | \$3.0 | COLD BREW                   |       |
| Tea               |       | Hamburgueres                |       |
| GREEN             | \$2.0 | TROPICAL BLACK              | \$2.8 |
| Sweets & Desserts |       | Ingredients Used            |       |
| YOGURT PARFAIT    | \$4.8 | MILK                        |       |
| Amuse Bouche      |       | CHOCOLATE                   |       |
| FRENCH PRESS      | \$6.0 | Coffee                      |       |
| <b>~</b> .        |       | ESPRESSO                    | \$3.0 |
| Thé               |       | CAPPUCCINO                  |       |
| HERBAL            | \$2.0 | COFFEE                      |       |