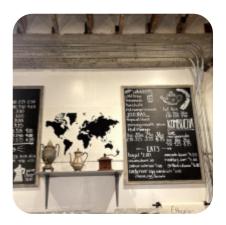

## Serafina Coffee Roasters Menu

| Dessert           |       | Foods                       |       |
|-------------------|-------|-----------------------------|-------|
| AFFOGATO          | \$4.5 | EARLY RISER BREAKFAST BAGEL | \$6.0 |
| Special Rolls     |       | Drinks                      |       |
| RED MANGO         | \$2.8 | DRINKS                      |       |
| Hot drinks        |       | Speciality Beverages        |       |
| МАССНІАТО         | \$3.0 | COLD BREW                   |       |
| Tea               |       | Hamburgueres                |       |
| GREEN             | \$2.0 | TROPICAL BLACK              | \$2.8 |
| Sweets & Desserts |       | Ingredients Used            |       |
| YOGURT PARFAIT    | \$4.8 | MILK                        |       |
| Amuse Bouche      |       | CHOCOLATE                   |       |
| FRENCH PRESS      | \$6.0 | Coffee                      |       |
| <b>~</b> .        |       | ESPRESSO                    | \$3.0 |
| Thé               |       | CAPPUCCINO                  |       |
| HERBAL            | \$2.0 | COFFEE                      |       |