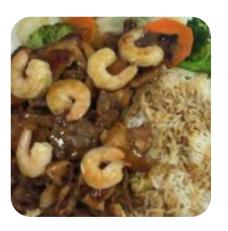

#### Main courses

SUSHI

**CRAB** 

## Ingredients Used

**MEAT** 

**RICE** 

**VEGETABLES** 

**SHRIMP** 

**BEEF** 