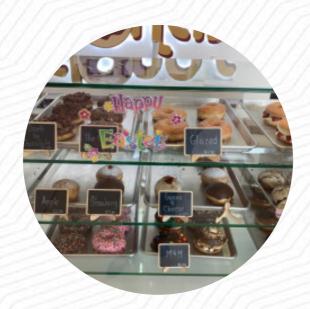

## Maxi Donas Menu

**Gourmet Flavoured Donuts** 

**SNICKERS DONUT** 

| Süße Desserts              |       | All Gourmet Donuts       |       |
|----------------------------|-------|--------------------------|-------|
| BROWNIE                    |       | M&M'S DONUT              | \$2.5 |
| Donuts, gefüllt            |       | Dessert                  |       |
| TIRAMISU DONUT             | \$2.5 | DONUTS                   |       |
|                            |       | DONUT                    |       |
| Complementos               |       |                          |       |
| APPLE DONUT                | \$2.3 | Premium Donuts           |       |
|                            |       | SMORE'S DONUT            | \$2.5 |
| Sweets & Desserts          |       | COCADA DONUT             | \$2.5 |
| DULCE DE LECHE             |       |                          |       |
|                            |       | <b>Donuts</b>            |       |
| Donuts box of 6 (one type) |       | DEATH BY CHOCOLATE DONUT | \$3.0 |
| NUTELLA DONUT              | \$4.0 | STRAWBERRY DONUT         | \$2.5 |
| Signature                  |       | Ingredients Used         |       |
| DULCE DE LECHE DONUT       | \$3.3 | NUTELLA                  |       |
|                            |       | CHEESE                   |       |