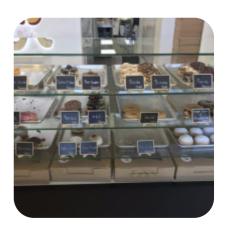

## Maxi Donas Menu

**Gourmet Flavoured Donuts** 

**SNICKERS DONUT** 

| Süße Desserts              |       | All Gourmet Donuts       |       |
|----------------------------|-------|--------------------------|-------|
| BROWNIE                    |       | M&M'S DONUT              | \$2.5 |
| Donuts, gefüllt            |       | Dessert                  |       |
| TIRAMISU DONUT             | \$2.5 | DONUTS                   |       |
|                            |       | DONUT                    |       |
| Complementos               |       |                          |       |
| APPLE DONUT                | \$2.3 | Premium Donuts           |       |
|                            |       | SMORE'S DONUT            | \$2.5 |
| Sweets & Desserts          |       | COCADA DONUT             | \$2.5 |
| DULCE DE LECHE             |       |                          |       |
|                            |       | <b>Donuts</b>            |       |
| Donuts box of 6 (one type) |       | DEATH BY CHOCOLATE DONUT | \$3.0 |
| NUTELLA DONUT              | \$4.0 | STRAWBERRY DONUT         | \$2.5 |
| Signature                  |       | Ingredients Used         |       |
| DULCE DE LECHE DONUT       | \$3.3 | NUTELLA                  |       |
|                            |       | CHEESE                   |       |