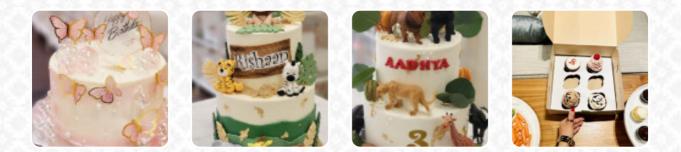

We ordered a mermaid birthday cake for my daughter's birthday party, and it was a huge hit. The cake was beautiful and delicious. Many of the parents asked where we got our cake because they were so impressed. The kids also totally flipped out when they saw the inside was rainbow colored—they loved it! <u>read more</u>. The restaurant and its rooms are wheelchair accessible and thus reachable with a wheelchair or physical disabilities. What <u>Trish Jin</u> doesn't like about Sugar N Flakes Bakery: