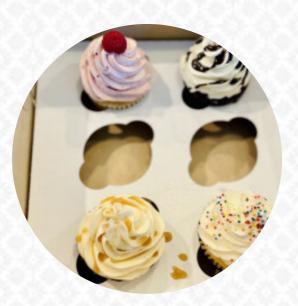

## Cupcakes of the Day

CHOCOLATE VANILLA SUKIYAKI \$3.0

#### Cupcakes

|                                | CHOCOLATE CARAMEL<br>CUPCAKE | \$3.0 |
|--------------------------------|------------------------------|-------|
|                                | CHOCOLATE MOCHA<br>CUPCAKE   | \$3.0 |
| CHOCOLATE RASPBERRY<br>CUPCAKE |                              | \$3.5 |
| RAINBOW VANILLA CUPCAKE        |                              | \$3.0 |
| VANILLA BIRTHDAY BOY CUPCAKE   |                              | \$3.0 |
| VANILLA BIRTHDAY GIRL CUPCAKE  |                              | \$3.0 |
| VANILLA CHOCOLATE CUPCAKE      |                              | \$3.0 |
| VANILLA-VANILLA CUPCAKE        |                              | \$3.0 |
| CHOCOLATE CHOCOLATE<br>CUPCAKE |                              | \$3.5 |