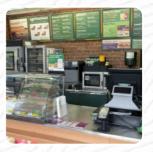

# Subway

333 E Main Street, Raymond I-39154, United States **Opening Hours:** 

Monday 00:00-00:00 Tuesday 00:00-00:00 Wednesday 00:00-00:00 Thursday 00:00-00:00 Friday 00:00-00:00 Saturday 09:00-18:00 Sunday 12:00-16:00 **≥**gallery image