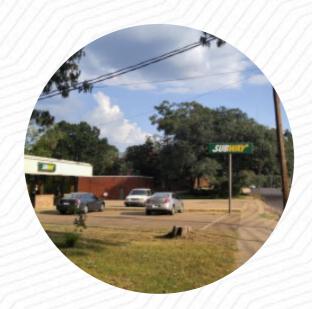

# Subway

333 E Main Street, Raymond I-39154, United States **Opening Hours:** 

Monday 00:00-00:00 Tuesday 00:00-00:00 Wednesday 00:00-00:00 Thursday 00:00-00:00 Friday 00:00-00:00 Saturday 09:00-18:00 Sunday 12:00-16:00 **≥**gallery image