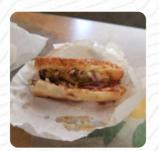

Although they were from 1 of my go-to ingredients (spindle) and also not the 9-garden honey oats bread option, it was still a pleasant experience. The employee was very friendly and I would definitely return. <a href="read more">read more</a>. The diner is accessible and can therefore also be used with a wheelchair or physiological disabilities, Depending on the weather conditions, you can also sit outside and have something. For breakfast, you can enjoy a diverse brunch at Subway, as much as you want, The fine sandwiches, small salads and other snacks can be planned well as a snack. Courses are usually prepared quickly for you and brought to the table, You shouldn't miss the opportunity to try the crispy and crunchy pizza, baked fresh in an traditional manner.