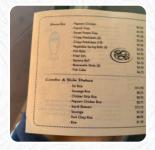

#### **Appetizers**

**FRIED TOFU** 

#### Chicken

**POPCORN CHICKEN** 

# These types of dishes are being served

FISH