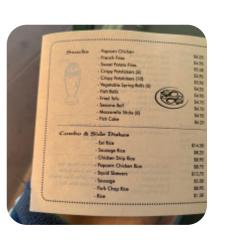

#### **Appetizers**

**FRIED TOFU** 

#### Chicken

**POPCORN CHICKEN** 

# These types of dishes are being served

FISH