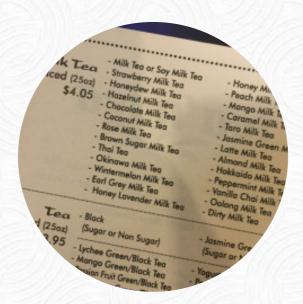

### Tea 'n Tea Menu

https://menulist.menu 9074 Tampa Avenue, Los Angeles, 91324, United States Of America +18189290988









We might have **the meal plan of Tea 'n Tea** from Los Angeles in the gallery. A menu can be found further down. Are you currently at Tea 'n Tea or planning a visit? Help us by **uploading the meal plan here**. What <u>User</u> likes about Tea 'n Tea:

Let's start by addressing the elephant? in the room. The pun totally caught me off guard (TNT Tea N Tea) and... BLEW my mind?. No pun intended. And while the drinks aren't exactly dynamite, they are pretty solid. Service is a solid 10/10 in this place. My boss and I dropped by to check it out after having lunch nearby and were quite impressed. I also absolutely loved the Otaku ambiance and decor. Great place ov