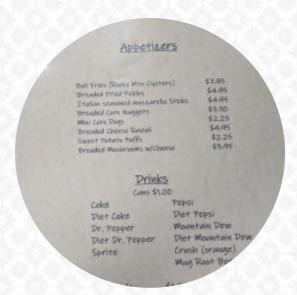

## Cloverleaf And Grill Menu

https://menulist.menu 3422 Main St, Selby I-57472-2034, United States +16056497621





On this site, you can find the *complete menu* of *Cloverleaf And Grill* from Selby. Currently, there are **16** menus and drinks available. For **seasonal or weekly deals**, please contact the restaurant owner directly. You can also contact them through their website. What <a href="Evangeline Metzger">Evangeline Metzger</a> likes about Cloverleaf And Grill:

Delicious!! Great prices too!Got their Jalapeño poppers, Paul Burger, BLT, Beer Battered Fries. The Paul Burger was AMAZING. So flavourful and juicy. The Jalapeño poppers were perfectly fried, not too spicy, and used actual jalapeños. They also had an unlimited salad bar. The lettuce was so fresh!! The potato salad