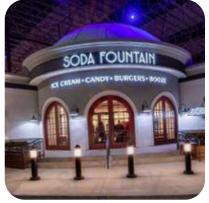

## St. Louis Union Station Soda Fountain

## St. Louis Union Station Soda Fountain

201 S 18th St, Saint Louis I-63103-2361, United States

**Opening Hours:** Monday 11:00 -21:00 Tuesday 11:00 -21:00 Wednesday 11:00 -21:00 Thursday 11:00 -21:00 Friday 11:00 -21:00 Saturday 11:00 -21:00