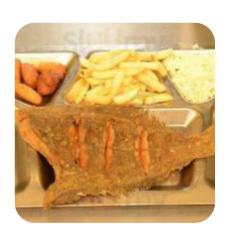

down and in serious need of an update. Service: Dine in Meal type: Dinner Price per person: \$10–20 read more. The Lighthouse Fish Camp in Pacolet provides various delicious seafood dishes.

## Lighthouse Fish Camp Menu



#### Salads

**COLESLAW** 

#### Main courses

**RIBS** 

#### Side dishes

**HUSH PUPPIES** 

#### Starters & Salads

**FRIES** 

#### Hot drinks

**TEA** 

#### **Drinks**

**DRINKS** 

# These types of dishes are being served

**FISH** 

**SPAGHETTI** 

**PASTA** 

**OYSTERS** 

### Ingredients Used

**SEAFOOD** 

**SHRIMPS** 

**PRAWNS** 

**CHICKEN** 

**MEAT** 

**SCALLOPS** 

## Lighthouse Fish Camp Menu



## Lighthouse Fish Camp

5680 S Pine St, Pacolet I-29372-2617, United States **Opening Hours:** Thursday 16:00-21:00 Friday 16:00-21:00 Saturday 16:00-21:00