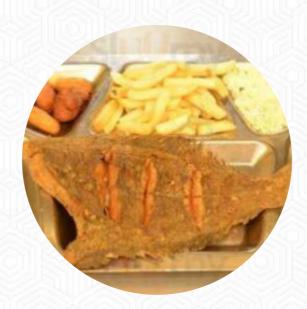

## Lighthouse Fish Camp Menu

https://menulist.menu 5680 S Pine St, Pacolet I-29372-2617, United States +18644743011 - http://www.facebook.com/LighthousePacoletSC

A **complete** menu of Lighthouse Fish Camp from Pacolet covering all 16 courses and drinks can be found here on the card. For **seasonal or weekly deals**, please get in touch via phone or use the contact details provided on the website. What User likes about Lighthouse Fish Camp:

Amazing! The service was great. All the waitresses were friendly and above all those waiting for us. We were treated like Royalty, this seemed the norm for all customers. We had our two service dogs with us and they were welcomed. Just a little negative I can say they have to hire someone to load the tables for the waiters. With the Pandamic it is very difficult for them to take with the demand for seats, drinks, ord... read more. The restaurant is accessible and can therefore also be used with a wheelchair or physiological limitations, Depending on the weather, you can also sit outside and eat. What Roger Hinshaw doesn't like about Lighthouse Fish Camp: The only thing we liked about the food was the hush puppies. The place was filled with smoke from the fryers. The place looks very run down and in serious need of an update. Service: Dine in Meal type: Dinner Price per person: \$10–20 read more. The Lighthouse Fish Camp in Pacolet provides various delicious seafood dishes.