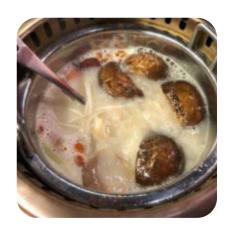

I came here for hot pot and it did not disappoint! The whole restaurant has a nice modern vibe with good music playing. They have a large selection of meats including A5 wagyu cuts which is what my party wanted. The highlight of the night was the watermelon juice! <a href="read more">read more</a>. In Philadelphia, traditional meals are prepared in the kitchen of Chubby Cattle with typical **Asian spices delicious**, Many visitors are especially looking forward to the experience of <a href="versatile">versatile</a>, fine Chinese cuisine. The **Asian fusion cuisine** is also an important part of Chubby Cattle. Anyone who finds the usual and generally known menus too ordinary can here approach with a willingness to experiment and try some unexpected combination of ingredients consume, The visitors prefer especially flavorful <a href="juices">juices</a>.