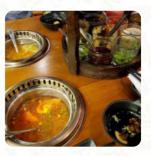

I came here for hot pot and it did not disappoint! The whole restaurant has a nice modern vibe with good music playing. They have a large selection of meats including A5 wagyu cuts which is what my party wanted. The highlight of the night was the watermelon juice! <a href="read more">read more</a>. In Philadelphia, traditional meals are prepared in the kitchen of Chubby Cattle with typical **Asian spices delicious**, Many visitors are especially looking forward to the experience of <a href="versatile">versatile</a>, fine Chinese cuisine. The **Asian fusion cuisine** is also an important part of Chubby Cattle. Anyone who finds the usual and generally known menus too ordinary can here approach with a willingness to experiment and try some unexpected combination of ingredients consume, The visitors prefer especially flavorful <a href="juices">juices</a>.