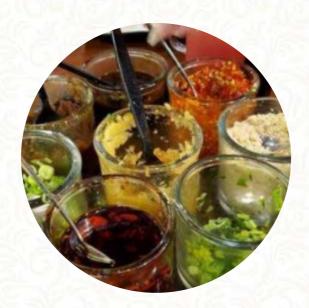

I came here for hot pot and it did not disappoint! The whole restaurant has a nice modern vibe with good music playing. They have a large selection of meats including A5 wagyu cuts which is what my party wanted. The highlight of the night was the watermelon juice! <a href="read more">read more</a>. In Philadelphia, traditional meals are prepared in the kitchen of Chubby Cattle with typical **Asian spices delicious**, Many visitors are especially looking forward to the experience of <a href="versatile">versatile</a>, fine Chinese cuisine. The **Asian fusion cuisine** is also an important part of Chubby Cattle. Anyone who finds the usual and generally known menus too ordinary can here approach with a willingness to experiment and try some unexpected combination of ingredients consume, The visitors prefer especially flavorful <a href="juices">juices</a>.