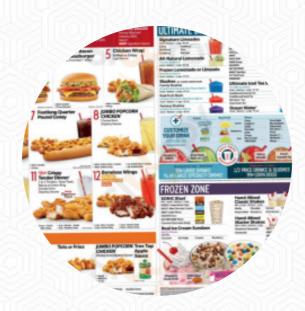

### Chicken

**CHICKEN STRIPS** 

#### **Sauces**

**SALSA** 

#### **American Food**

**HOT DOG** 

#### **Hot Drinks**

**TEA** 

**COFFEE** 

## **Ingredients Used**

CHEESE BACON PORK MEAT

CHILI MUSTARD

# These Types Of Dishes Are Being Served

**CHICKEN** 

**TOSTADAS** 

**PANINI** 

**MEAT** 

**TUNA STEAK** 