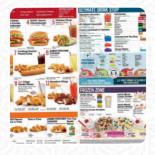

### Chicken

**CHICKEN STRIPS** 

#### **Sauces**

**SALSA** 

#### **American Food**

**HOT DOG** 

#### **Hot Drinks**

**TEA** 

**COFFEE** 

## **Ingredients Used**

CHEESE BACON PORK MEAT

CHILI MUSTARD

# These Types Of Dishes Are Being Served

**CHICKEN** 

**TOSTADAS** 

**PANINI** 

**MEAT** 

**TUNA STEAK** 