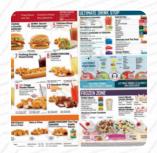

## Domino's Pizza Menu

Side Dishes

**TOTS** 

**Dessert** 

**BROWNIES** 

**Chicken Wings** 

**WINGS** 

**Toppings** 

**TOPPINGS** 

Pizza Snacks

**CHEESE BREAD** 

**Bread** 

**GARLIC BREAD** 

**Mexican-American Food** 

**EMPANADAS** 

**Sides** 

**DIPPING SAUCE** 

Ingredients Used

**PORK MEAT** 

**GARLIC** 

**CHEESE** 

These Types Of Dishes Are Being Served

**PANINI** 

**CHICKEN** 

**MEAT** 

**PASTA** 

**BREAD** 

**PIZZA** 