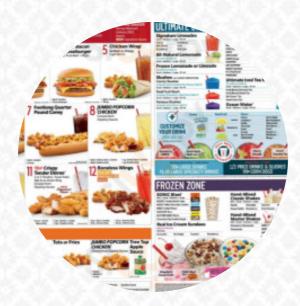

# Sonic Drive-in Menu

## **Appetizers**

**NUGGETS** 

# 10 most popular

**SHAKE** 

#### Snacks

**MOZZARELLA STICKS** 

#### Starters & Salads

**FRIES** 

#### Side Stars

**HOT DOG** 

# These types of dishes are being served

**PANINI** 

**BURGER** 

#### Chicken

**CHICKEN STRIPS** 

**CHICKEN NUGGETS** 

**POPCORN CHICKEN** 

## Ingredients Used

**CHEESE** 

**CHICKEN** 

**BACON** 

PORK MEAT

MEAT

**MOZZARELLA PASTA** 