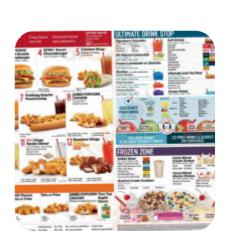

# Sonic Drive-in Menu

## **Appetizers**

**NUGGETS** 

# 10 most popular

**SHAKE** 

#### Snacks

**MOZZARELLA STICKS** 

#### Starters & Salads

**FRIES** 

#### Side Stars

**HOT DOG** 

# These types of dishes are being served

**PANINI** 

**BURGER** 

#### Chicken

**CHICKEN STRIPS** 

**CHICKEN NUGGETS** 

**POPCORN CHICKEN** 

## Ingredients Used

**CHEESE** 

**CHICKEN** 

**BACON** 

PORK MEAT

MEAT

**MOZZARELLA PASTA** 