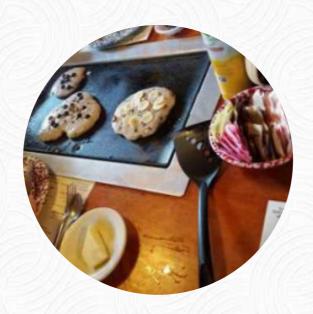

I wanted to visit for a while, but I had no opportunity. Pancake (both varieties) were delicious. My family loved cooking their pancakes at the table, I would recommend adding ins, such as blueberries or pecans. Be ready for a pretty wait... it's a small place we waited 2 hours (we arrived at 9:30). We enjoyed the spring park while we waited. My family is ready to come back!! read more. If you're hungry for some tasty South American culinary arts, this is the place to be: exquisite meals, roasted with fish, seafood delicacies, and meat, but also corn, beans, and potatoes are in the menu, Besides the yummy sandwiches, healthy salads and other snacks also make a good snack. If you want to have breakfast, a hearty brunch awaits you, and you can enjoy here scrumptious American meals like Burger or Barbecue.

#### Dessert

**PANCAKE** 