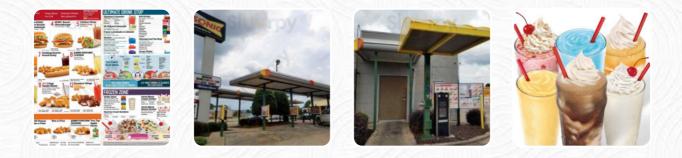

A comprehensive <u>menu</u> of Sonic Drive-in from Marshall covering all 16 dishes and drinks can be found here on the food list. For <u>changing offers</u>, please get in touch via phone or use the contact details provided on the website. What <u>User</u> likes about Sonic Drive-in:

**Burgers** DOUBLE CHEESE BURGER

Starters & Salads

Sauces Ketchup

**Dessert** MILKSHAKES

**Soft drinks** 

Mexican dishes

BURRITOS

TATER TOTS

**Milkshakes** Milkshake

Shisha MINT

**Ingredients Used** CHEESE CREAM CHEESE