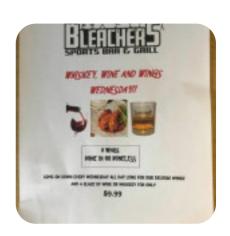

leachersalbertlea/





## **Bleachers Sports And Grill Menu**



Non Alcoholic Drinks

**WATER** 

**Side Dishes** 

**CHEESE CURDS** 

**Drinks** 

**DRINKS** 

Starters & Salads

**FRENCH FRIES** 

Chicken

**CHICKEN STRIPS** 

**Cocktails** 

**BLOODY MARY** 

**Hot Drinks** 

**COFFEE** 

**Burger** 

**CHEESEBURGER** 

**BACON CHEESEBURGER** 

These Types Of Dishes Are Being Served

**BURGER** 

**CHICKEN** 

Ingredients Used

**POTATOES** 

**SWEET POTATOES** 

**CHEESE** 

**PORK MEAT** 

**BACON** 

## **Bleachers Sports And Grill**

1002 S Broadway Ave, Albert Lea, MN 56007, United States **Opening Hours:** 

Monday 11:00 -24:00 Tuesday 11:00 -24:00 Wednesday 11:00 -24:00 Thursday 11:00 -24:00 Friday 11:00 -01:00 Saturday 07:30 -01:00 Sunday 07:30 -24:00

Made with menuweb.menu