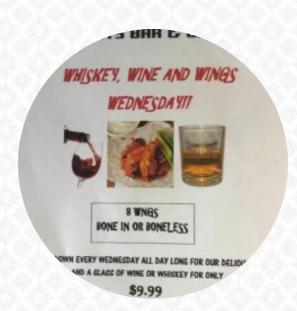

## **Bleachers Sports And Grill Menu**

https://menuweb.menu 1002 S Broadway Ave, Albert Lea, MN 56007, United States (+1)5074732028 - https://www.facebook.com/bleachersalbertlea/





## **Bleachers Sports And Grill Menu**



Non Alcoholic Drinks

**WATER** 

**Side Dishes** 

**CHEESE CURDS** 

**Drinks** 

**DRINKS** 

Starters & Salads

**FRENCH FRIES** 

Chicken

**CHICKEN STRIPS** 

**Cocktails** 

**BLOODY MARY** 

**Hot Drinks** 

**COFFEE** 

**Burger** 

**CHEESEBURGER** 

**BACON CHEESEBURGER** 

These Types Of Dishes Are Being Served

**BURGER** 

**CHICKEN** 

Ingredients Used

**POTATOES** 

**SWEET POTATOES** 

**CHEESE** 

**PORK MEAT** 

**BACON** 

## **Bleachers Sports And Grill**

1002 S Broadway Ave, Albert Lea, MN 56007, United States **Opening Hours:** 

Monday 1