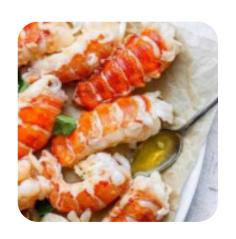

### **Ingredients Used**

SEAFOOD POTATOES CORN

**SHRIMPS** 

**PRAWNS** 

**COLLARD GREENS** 

**CHICKEN** 

**CHEESE** 

**BEANS** 