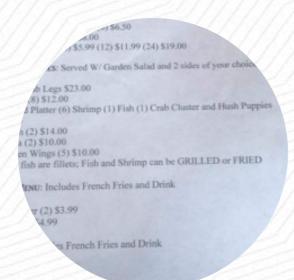

## Monica's Crab Shack Menu

Non alcoholic drinks

**WATER** 

Starters & Salads

**WINGS** 

Kraut & Rüben

**MAC AND CHEESE** 

Hauptgerichte - Chicken

**FRIED CHICKEN** 

These types of dishes are being served

**FISH** 

Main courses

**CRAB** 

**RIBS** 

### **Ingredients Used**

SEAFOOD POTATOES CORN

**SHRIMPS** 

**PRAWNS** 

**COLLARD GREENS** 

**CHICKEN** 

**CHEESE** 

**BEANS** 