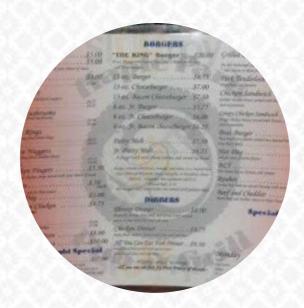

# The Pub Maple Park Menu

https://menulist.menu 221 Main Street, Maple Park I-60151, United States (+1)8158273452

On this webpage, you can find the <u>complete menu of The Pub Maple Park</u> from Maple Park. Currently, there are **16** courses and drinks up for grabs. For changing offers, please contact the owner of the restaurant directly. You can also contact them through their website. What <u>User</u> likes about The Pub Maple Park:

# Sandwich, Bagels, Burger

**FRIED EGG** 

#### Sandwiches

**CHICKEN SANDWICH** 

#### Side dishes

**FRENCH FRIES** 

#### Chicken

**CHICKEN PARM** 

## **Fingerfood**

**ZWIEBELRINGE** 

#### Drinks

**DRINKS** 

## Condiments and Sauces

**MUSHROOM** 

## Restaurant Category

**FRENCH** 

## Starters & Salads

**WINGS** 

**FRIES** 

# These types of dishes are being served

**BURGER** 

**PANINI** 