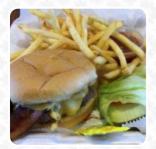

Beautiful small town bar and barbecue. For me I had the hangover burger, onion rings and wings. The burger was a simple 8oz patty with a fried egg and bacon. It was cooked directly by means and properly seasoned.

Nothing complicated. It was well done and tasted really good. Simple onion rings and simple frits. The wings fried crispy and still juicy. I have no complaints if you like a bar atmosphere and simple good fo... <u>read more</u>. If you want to try fine *American menus like burgers or barbecue*, The Pub Maple Park from Maple Park is the place to be, For a snack, you can also have the yummy sandwiches, small salads and other snacks. After the meal (or