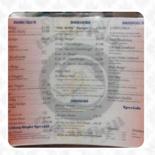

# The Pub Maple Park Menu

https://menulist.menu 221 Main Street, Maple Park I-60151, United States (+1)8158273452

On this webpage, you can find the <u>complete menu of The Pub Maple Park</u> from Maple Park. Currently, there are **16** courses and drinks up for grabs. For changing offers, please contact the owner of the restaurant directly. You can also contact them through their website. What <u>User</u> likes about The Pub Maple Park:

# Sandwich, Bagels, Burger

**FRIED EGG** 

#### Sandwiches

**CHICKEN SANDWICH** 

#### Side dishes

**FRENCH FRIES** 

#### Chicken

**CHICKEN PARM** 

## **Fingerfood**

**ZWIEBELRINGE** 

#### Drinks

**DRINKS** 

## Condiments and Sauces

**MUSHROOM** 

## Restaurant Category

**FRENCH** 

## Starters & Salads

**WINGS** 

**FRIES** 

# These types of dishes are being served

**BURGER** 

**PANINI** 