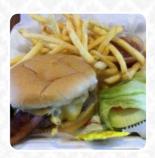

Beautiful small town bar and barbecue. For me I had the hangover burger, onion rings and wings. The burger was a simple 8oz patty with a fried egg and bacon. It was cooked directly by means and properly seasoned.

Nothing complicated. It was well done and tasted really good. Simple onion rings and simple frits. The wings fried crispy and still juicy. I have no complaints if you like a bar atmosphere and simple good fo... <u>read more</u>. If you want to try fine *American menus like burgers or barbecue*, The Pub Maple Park from Maple Park is the place to be, For a snack, you can also have the yummy sandwiches, small salads and other snacks. After the meal (or

# These types of dishes are being served

**BURGER** 

**PANINI** 