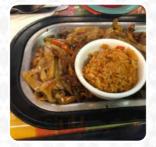

The only thing authentic was the bottle of coke. Everything came out of a box or package. The tortillas, taco shells, rice (taste like zatarans), beans, cheese (bagged) are all store bought. The beef lacks flavor, the green sauce (verde) on the enchiladas came out of a jar. I ordered the taco, enchilada, tamale plate. Tamale was.....nevermind. You get the point. NOT AUTHENTIC, NOT HOMEMADE! No Bueno... read more. Get excited about the diverse, scrumptious Mexican cuisine, which is traditionally cooked with corn, beans and chilies (hot peppers).