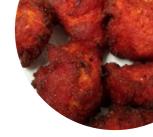

The only thing authentic was the bottle of coke. Everything came out of a box or package. The tortillas, taco shells, rice (taste like zatarans), beans, cheese (bagged) are all store bought. The beef lacks flavor, the green sauce (verde) on the enchiladas came out of a jar. I ordered the taco, enchilada, tamale plate. Tamale was.....nevermind. You get the point. NOT AUTHENTIC, NOT HOMEMADE! No Bueno... read more. Get excited about the diverse, scrumptious Mexican cuisine, which is traditionally cooked with corn, beans and chilies (hot peppers).