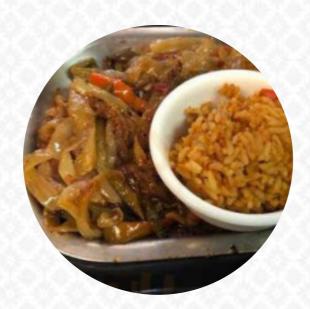

The only thing authentic was the bottle of coke. Everything came out of a box or package. The tortillas, taco shells, rice (taste like zatarans), beans, cheese (bagged) are all store bought. The beef lacks flavor, the green sauce (verde) on the enchiladas came out of a jar. I ordered the taco, enchilada, tamale plate. Tamale was.....nevermind. You get the point. NOT AUTHENTIC, NOT HOMEMADE! No Bueno... read more. Get excited about the diverse, scrumptious Mexican cuisine, which is traditionally cooked with corn, beans and chilies (hot peppers).