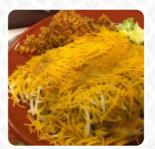

The only thing authentic was the bottle of coke. Everything came out of a box or package. The tortillas, taco shells, rice (taste like zatarans), beans, cheese (bagged) are all store bought. The beef lacks flavor, the green sauce (verde) on the enchiladas came out of a jar. I ordered the taco, enchilada, tamale plate. Tamale was.....nevermind. You get the point. NOT AUTHENTIC, NOT HOMEMADE! No Bueno... read more. Get excited about the diverse, scrumptious Mexican cuisine, which is traditionally cooked with corn, beans and chilies (hot peppers).