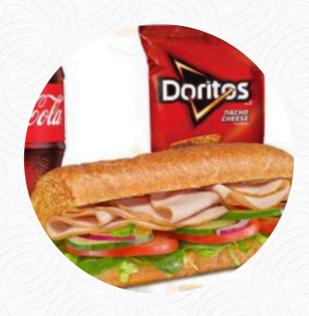

## **Japanese Specialties**

**CHICKEN TERIYAKI** 

Pizza Snacks

**CHEESE BREAD** 

**Restaurant Category** 

**ITALIAN** 

**VEGETARIAN** 

These Types Of Dishes Are Being Served

**PANINI** 

BREAD

**ROAST BEEF** 

**CHICKEN** 

**Ingredients Used** 

**CHEDDAR** 

**BEEF** 

**CHEESE** 

**ONION** 

**SPINACH** 

**CHICKEN TERIYAKI** 

**GARLIC** 