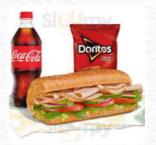

## **Japanese Specialties**

**CHICKEN TERIYAKI** 

Pizza Snacks

**CHEESE BREAD** 

**Restaurant Category** 

**ITALIAN** 

**VEGETARIAN** 

These Types Of Dishes Are Being Served

**PANINI** 

BREAD

**ROAST BEEF** 

**CHICKEN** 

**Ingredients Used** 

**CHEDDAR** 

**BEEF** 

**CHEESE** 

**ONION** 

**SPINACH** 

**CHICKEN TERIYAKI** 

**GARLIC** 