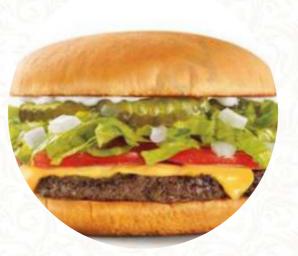

### Drinks

DRINKS

TOTS

These types of dishes are being served

BURGER

# Sandwiches & Hot Paninis

CHEESE BURGER BURRITO