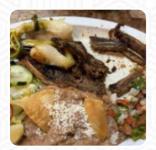

**MEXICAN** 

These types of dishes are being served

**STEAK** 

**QUESADILLAS** 

**TOSTADAS** 

Ingredients Used

**CHEESE** 

**BEANS** 

**CHICKEN** 

BEEF

**SHRIMP** 