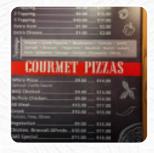

# These Types Of Dishes Are Being Served

**CHICKEN** 

**MEAT** 

**PIZZA** 

**PANINI** 

**TUNA STEAK** 