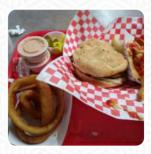

Subway, what can I say? Last Ditch effort to catch everything. Anyway, these guys are pretty cool. The loudspeaker/microphone system is not sufficient. As a rule, we have to move to the window because we cannot understand a word they say. Otherwise sufficient service and location. <a href="read-more">read-more</a>. The restaurant and its premises are wheelchair accessible and thus reachable with a wheelchair or physiological limitations, Depending on the weather conditions, you can also sit outside and be served. At Subway in Delta, you get a **abundant brunch** in the morning and you can at will indulge, Generally, the dishes are prepared in a short time and fresh for you. Sometimes you may not want to consume a lot, in this case one of the fine **sandwiches**, a small salad or another snack is just right.