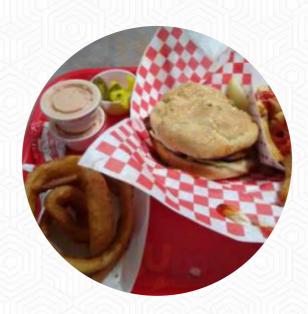

Subway, what can I say? Last Ditch effort to catch everything. Anyway, these guys are pretty cool. The loudspeaker/microphone system is not sufficient. As a rule, we have to move to the window because we cannot understand a word they say. Otherwise sufficient service and location. <a href="read-more">read-more</a>. The restaurant and its premises are wheelchair accessible and thus reachable with a wheelchair or physiological limitations, Depending on the weather conditions, you can also sit outside and be served. At Subway in Delta, you get a **abundant brunch** in the morning and you can at will indulge, Generally, the dishes are prepared in a short time and fresh for you. Sometimes you may not want to consume a lot, in this case one of the fine **sandwiches**, a small salad or another snack is just right.