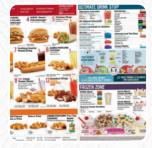

## Sonic Drive-in Menu

#### Sandwiches & Hot Paninis

**CHEESE BURGER** 

## Burgers

**DOUBLE CHEESE BURGER** 

#### Sandwiches

**GRILLED CHEESE SANDWICH** 

## Starters & Salads

**FRIES** 

#### Dessert

**PUTO** 

## **Fingerfood**

**ZWIEBELRINGE** 

#### Side Stars

**HOT DOG** 

## **Double Down**

**TOTS** 