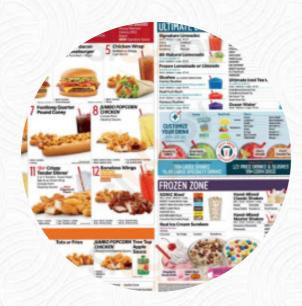

## Sonic Drive-in Menu

#### Sandwiches & Hot Paninis

**CHEESE BURGER** 

## Burgers

**DOUBLE CHEESE BURGER** 

#### Sandwiches

**GRILLED CHEESE SANDWICH** 

## Starters & Salads

**FRIES** 

#### Dessert

**PUTO** 

## **Fingerfood**

**ZWIEBELRINGE** 

#### Side Stars

**HOT DOG** 

## **Double Down**

**TOTS** 