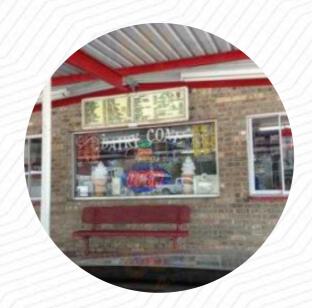

## Dairy Cone Menu

https://menulist.menu 836 Walnut St, Columbus I-78934-2213, United States +19797325500

A **comprehensive** menu of Dairy Cone from Columbus covering all 16 meals and drinks can be found here on the menu. For seasonal or weekly deals, please get in touch via phone or use the contact details provided on the website. What User likes about Dairy Cone:

## Dairy Cone

836 Walnut St, Columbus I-78934-2213, United States

**Opening Hours:** 

Monday 10:00 -22:00 Tuesday 10:00 -22:00 Wednesday 10:00 -22:00 Thursday 10:00 -22:00 Friday 10:00 -22:00 Saturday 10:00 -22:00 Sunday 10:00 -22:00