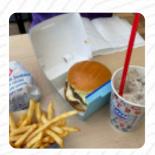

# These Types Of Dishes Are Being Served

**ICE CREAM** 

**BURGER** 

**CHICKEN** 