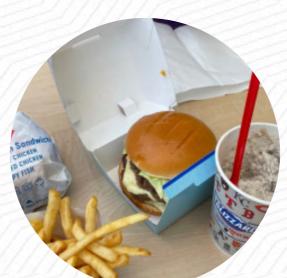

# These Types Of Dishes Are Being Served

**ICE CREAM** 

**BURGER** 

**CHICKEN** 