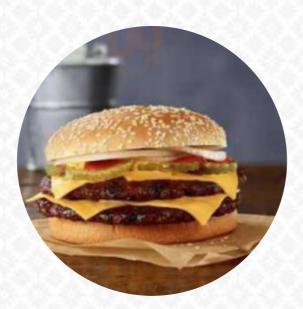

## **Burger King Menu**

<u>https://menuweb.menu</u> 2203 Ripley St, Lake Station I-46405, United States +12199623046 - https://burgerking.com/store-locator/store/restaurant\_6099



On this homepage, you can find the **complete <u>menu</u> of Burger King** from <u>Lake Station</u>. Currently, there are **14** courses and drinks available.

# **Burger King Menu**

#### Sandwiches & Hot Paninis

HAMBURGER

Burger CHEESEBURGER

## Sandwiches

CHICKEN SANDWICH

## Starters & Salads

FRENCH FRIES

#### Sauces

HONEY MUSTARD

# Hot Drinks

COFFEE

## French

CROISSANT

## **Restaurant Category**

VEGETARIAN

# Entrées

ONION RINGS

#### These Types Of Dishes Are Being Served

WRAP

PANINI

CHICKEN

MEAT

BURGER

## **Ingredients Used**



TOMATOES ONION

MUSTARD

HONEY LETTUCE CHEESE PORK M