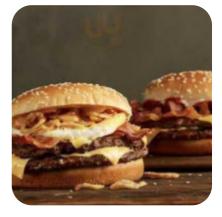

ke Station</u>. Currently, there are **14** courses and drinks available.

# **Burger King Menu**

#### Sandwiches & Hot Paninis

HAMBURGER

Burger CHEESEBURGER

## Sandwiches

CHICKEN SANDWICH

## Starters & Salads

FRENCH FRIES

#### Sauces

HONEY MUSTARD

# Hot Drinks

COFFEE

## French

CROISSANT

## **Restaurant Category**

VEGETARIAN

# Entrées

ONION RINGS

#### These Types Of Dishes Are Being Served

WRAP

PANINI

CHICKEN

MEAT

BURGER

## **Ingredients Used**



TOMATOES ONION

MUSTARD

HONEY LETTUCE CHEESE PORK MEAT

BACON



# **Burger King Menu**



# **Burger King**

2203 Ripley St, Lake Station I-46405, United States **Opening Hours:** Monday 06:00-00:00 Tuesday 06:00-00:00 Wednesday 06:00-00:00 Thursday 06:00-00:00 Friday 06:00-00:00 Saturday 06:00-00:00 Sunday 07:00-00:00



Made with menuweb.menu