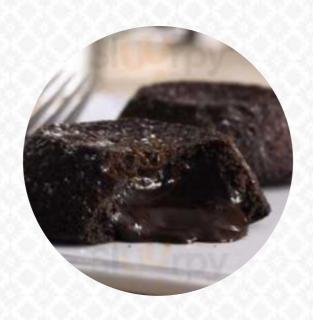

# Domino's Pizza Menu

https://menuweb.menu 520 W Main St, Louisville I-44641, United States +13308755555 - http://www.dominos.com









## Domino's Pizza Menu



#### Pizza

PEPPERONI PIZZA

## **Chicken Wings**

**WINGS** 

## **Japanese Specialties**

**CHICKEN TERIYAKI** 

#### Pizza Snacks

**CHEESE BREAD** 

#### **Side Dishes**

**TOTS** 

**TATER TOTS** 

#### **Dessert**

**CHEESECAKE** 

**NEW YORK CHEESECAKE** 

### **Ingredients Used**



PORK MEAT
BACON
CHEESE

# These Types Of Dishes Are Being Served

**PIZZA** 

**CHICKEN** 

**PASTA** 

**PANINI** 

## Domino's Pizza

520 W Main St, Louisville I-44641, United States **Opening Hours:** 

Monday 10:30-00:00 Tuesday 10:30-00:00 Wednesday 10:30-00:00 Thursday 10:30-01:00 Friday 10:30-01:00 Saturday 10:30-00:00

Made with