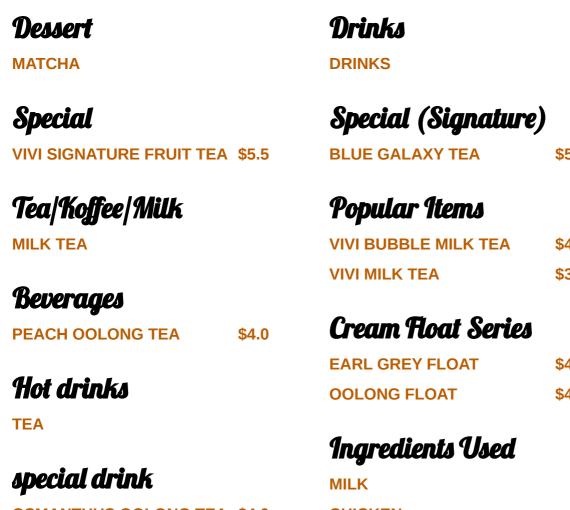

## Vivi Bubble Tea Menu

Chicken

**POPCORN CHICKEN** 

**OSMANTHUS OOLONG TEA \$4.0** 

Fresh Fruit Series

FRUIT TEA ALOE

\$5.5

\$5.5

| VIVI BUBBLE MILK TEA | \$4.0 |
|----------------------|-------|
| VIVI MILK TEA        | \$3.8 |

| EARL GREY FLOAT | \$4.3 |
|-----------------|-------|
| OOLONG FLOAT    | \$4.3 |

**CHICKEN** 

337 New Dorp Ln, Staten Island, NY 10306, City of New York, United States **Opening Hours:** Monday 12:00 -21:00 Tuesday 12:00 -21:00 Wednesday 12:00 -21:00 Thursday 12:00 -21:00 Friday 12:00 -22:00 Saturday 12:00 -22:00 Sunday 12:00 -21:00 ≱gallery image