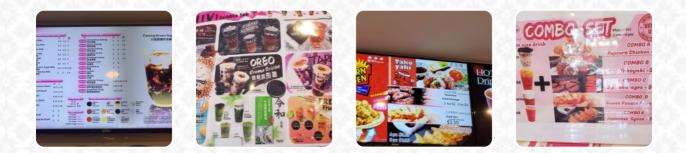

## Vivi Bubble Tea Menu

<u>https://menulist.menu</u> 337 New Dorp Ln, Staten Island, NY 10306, City of New York, United States +19173108811 - http://www.facebook.com/vivibubbleteanewdorp

<u>The Card of Vivi Bubble Tea from City of New York</u> contains about 16 different meals and drinks. On average, you pay for a dish / drink about \$4.5. What <u>Sherry</u> likes about Vivi Bubble Tea:

## Vivi Bubble Tea Menu

Chicken

**POPCORN CHICKEN** 

**OSMANTHUS OOLONG TEA \$4.0** 

Fresh Fruit Series

FRUIT TEA ALOE

\$5.5

\$5.5

| VIVI BUBBLE MILK TEA | \$4.0 |
|----------------------|-------|
| VIVI MILK TEA        | \$3.8 |

| EARL GREY FLOAT | \$4.3 |
|-----------------|-------|
| OOLONG FLOAT    | \$4.3 |

**CHICKEN** 

337 New Dorp Ln, Staten Island, NY 10306, City of New York, United States **Opening Hours:** Monday 12:00 -21:00 Tuesday 12:00 -21:00 Wednesday 12:00 -21:00 Thursday 12:00 -21:00 Friday 12:00 -22:00 Saturday 12:00 -22:00 Sunday 12:00 -21:00 ≱gallery image