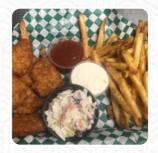

## John's (concertina) Menu

https://menulist.menu 19550 W National Ave, 53146, New Berlin, US, United States







Here you can find the menu of John's (concertina) in New Berlin. At the moment, there are 16 dishes and drinks on the card. You can inquire about *changing offers* via phone. What <u>User</u> likes about John's (concertina): Just incredible! John friends have all just jammed and fun playing the best music! Dance, conversation pure joy. Great people! Definitely an NB landmark site should be included as a historical site?? <u>read more</u>. The restaurant is accessible and can therefore also be used with a wheelchair or physiological limitations. John's (concertina) from New Berlin is in demand for its tasty burgers, to which crispy fries, salads and other sides are offered, You can take a break at the bar with a **freshly tapped beer** or other alcoholic and non-alcoholic drinks. Of cours