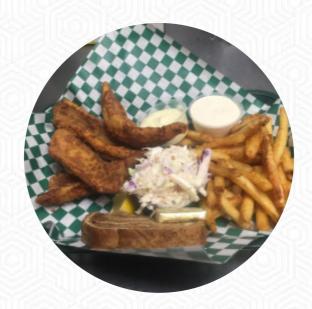

## John's (concertina) Menu

https://menulist.menu 19550 W National Ave, 53146, New Berlin, US, United States







Here you can find the menu of John's (concertina) in New Berlin. At the moment, there are 16 dishes and drinks on the card. You can inquire about *changing offers* via phone. What <u>User</u> likes about John's (concertina): Just incredible! John friends have all just jammed and fun playing the best music! Dance, conversation pure joy. Great people! Definitely an NB landmark site should be included as a historical site?? <u>read more</u>. The restaurant is accessible and can therefore also be used with a wheelchair or physiological limitations. John's (concertina) from New Berlin is in demand for its tasty burgers, to which crispy fries, salads and other sides are offere