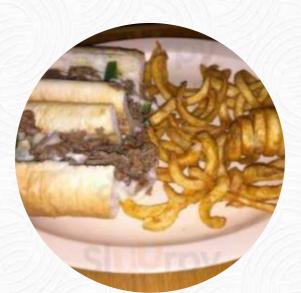

#### Beef 'o ' Brady 's Menu

https://menulist.menu 892 W Sugarland Hwy, Clewiston I-33440-2704, United States +18639835002

Here you can find the menu of Beef 'o ' Brady 's in <u>Clewiston</u>. At the moment, there are 16 courses and drinks on the food list. You can inquire about changing offers via phone. What <u>Sim Mills</u> likes about Beef 'o ' Brady 's:
Food was good and hot. Service was excellent. Only issue is so many sports bars have the television volume off and have music playing. I like sports and prefer to hear about sports instead of music. <u>read more</u>. Should you wish to sample delightful <u>American menus like burgers or barbecue</u>, then Beef 'o ' Brady 's in Clewiston is the ideal place for you, You can also discover scrumptious **South American** dishes on the menu. Most often, the **burgers of this place**, which are among the highlights, are offered along with filling side dishes like fries, leaf and cabbage salads or wedges, for breakfast they serve a tasty breakfast here.