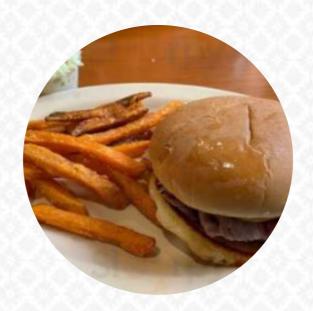

Wow! Here's AWESOME! It is very close to where we retire in the RV Little Blue distance. 1. Food is hot, fresh and tasty. 2. Prices are great. 3. The staff is plentiful, sweet, helpful and an example of what the waiting staff should be in a restaurant! We are very excited that we found our breakfast place for when we show up here! I am happy to try lunch and dinner here! <a href="read more">read more</a>. At -b-q Bill's from Chiefland it's possible to <a href="savor delicious">savor delicious</a> vegetarian courses, that were made without any animal meat or fish, for breakfast they serve a <a href="tasty breakfast">tasty breakfast</a> here. Furthermore, you'll find delicious American meals, like for instance burgers and grilled meat on the menu, The yummy sandwiches, small salads and other snacks can be planned well as a snack.