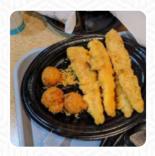

#### Fish dishes

**FISH SANDWICH** 

### Starters

**SEAFOOD PLATTER** 

# These types of dishes are being served

**FISH** 

**PANINI** 