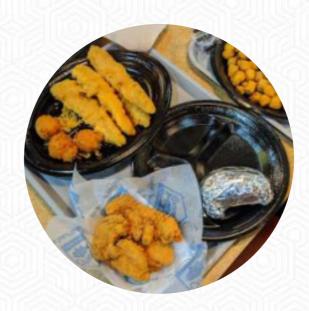

### Starters

**SEAFOOD PLATTER** 

## Ingredients Used

**SEAFOOD** 

**HONEY** 

**CORN** 

**SHRIMP** 

**POTATOES** 