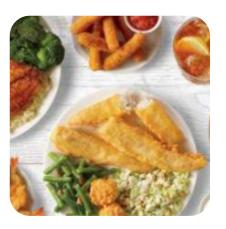

#### Fish dishes

**FISH SANDWICH** 

### Starters

**SEAFOOD PLATTER** 

# These types of dishes are being served

**FISH** 

**PANINI** 

## Ingredients Used

**SEAFOOD** 

**HONEY** 

**CORN** 

**SHRIMP** 

**POTATOES** 